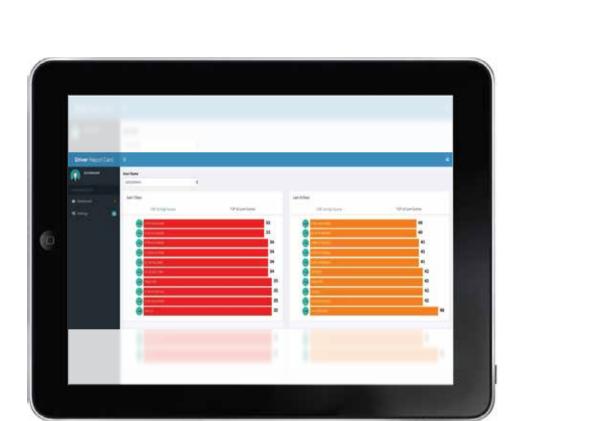

# LEADER BOARD Simple and easy to us

Simple and easy to use ranking system to identify areas for improvement

#### LEADER BOARD

Simple and easy to use ranking system to identify areas for improvement

## 司机驾驶排行榜

简单及方便使用,可明确的针对 弱点及改善以便提高进步。