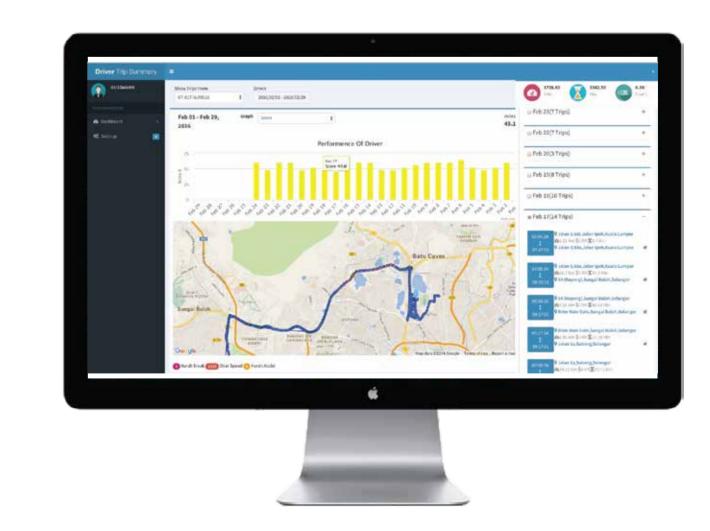

### DRIVER TRIP SUMMARY

View driver behaviour in real time and retrace historical trips

#### **DRIVER TRIP SUMMARY**

View driver behaviour in real time and retrace historical trips