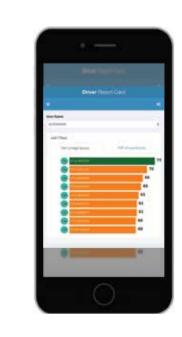

# LEADER BOARD Simple and easy to us

Simple and easy to use ranking system to identify areas for improvement

#### LEADER BOARD

Simple and easy to use ranking system to identify areas for improvement

## 司机驾驶排行榜

简单及方便使用,可明确的针对 弱点及改善以便提高进步。