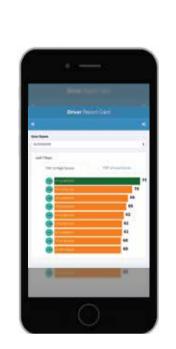

# LEADER BOARD Simple and easy to us

Simple and easy to use ranking system to identify areas for improvement

#### LEADER BOARD

Simple and easy to use ranking system to identify areas for improvement

## 司机驾驶排行榜

简单及方便使用,可明确的针对 弱点及改善以便提高进步。