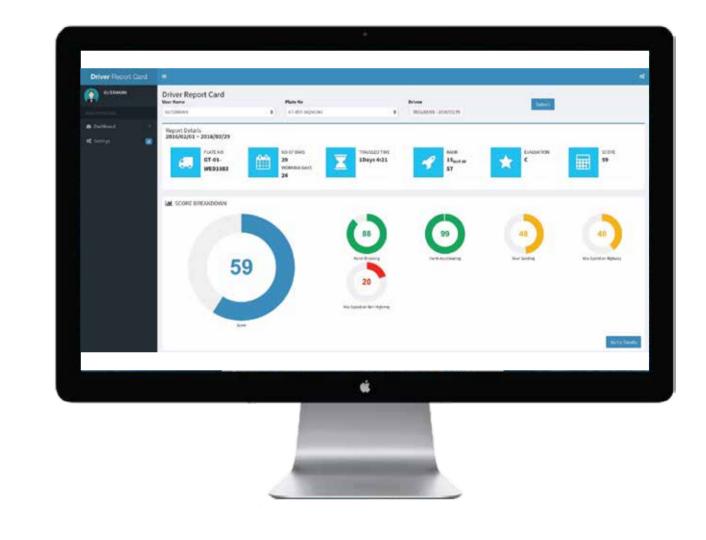

### DRIVER REPORT CARD

Identify costly and aggressive driving behaviour

#### **DRIVER REPORT CARD**

Identify costly and aggressive driving behaviour