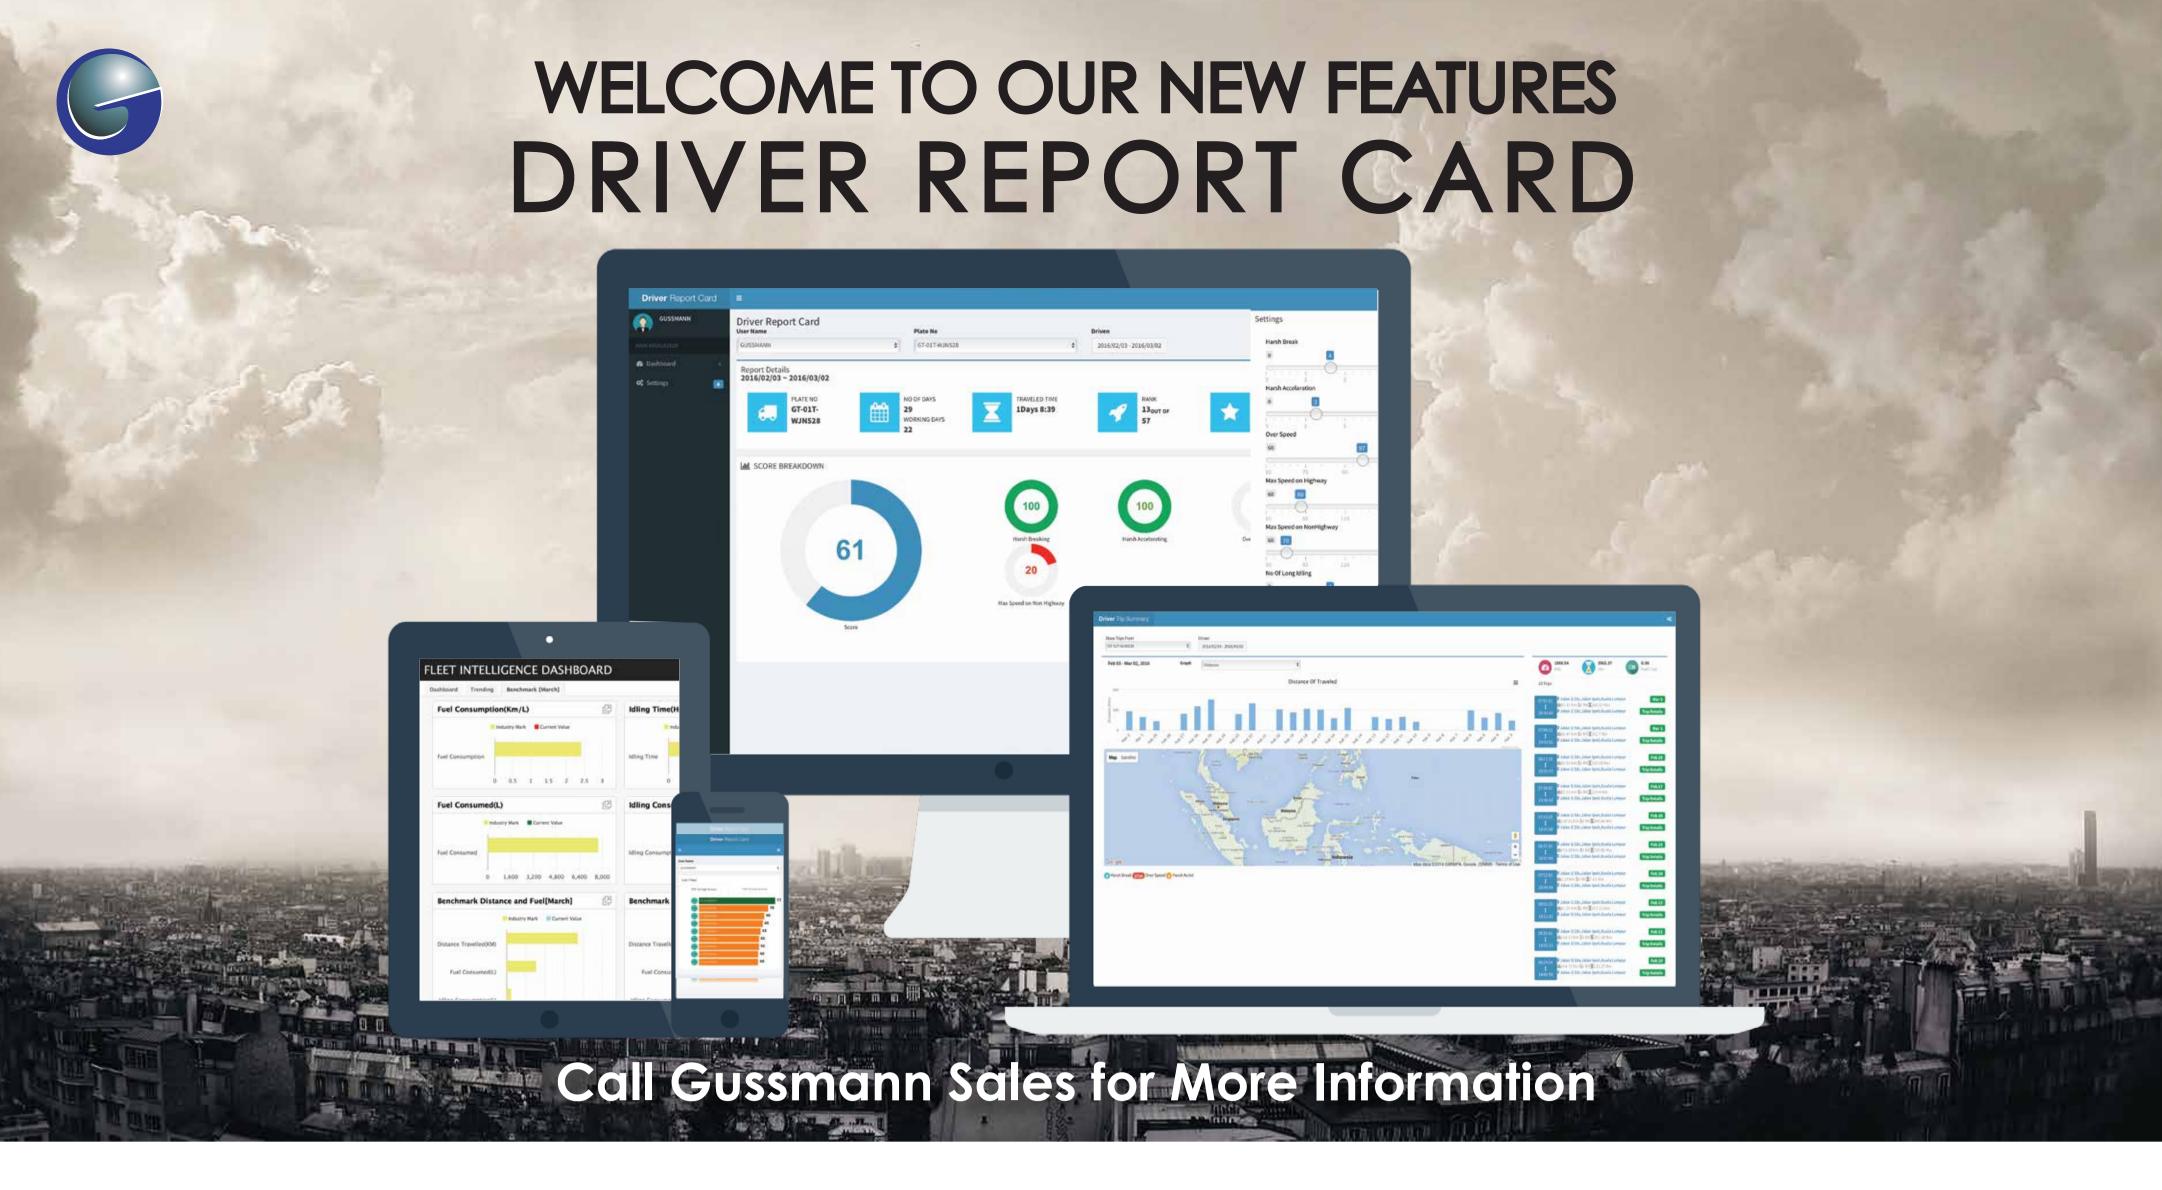

### DRIVER REPORT CARD

Identify costly and aggressive driving behaviour

#### **DRIVER REPORT CARD**

Identify costly and aggressive driving behaviour