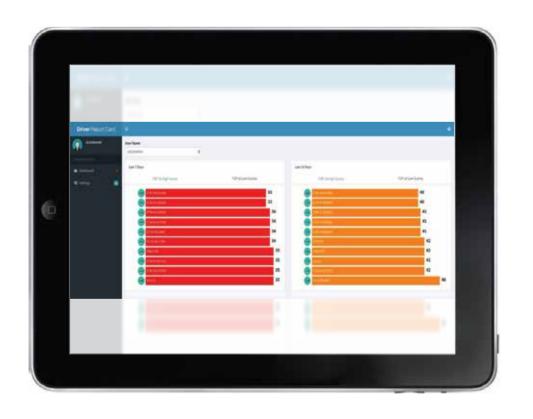

# LEADER BOARD Simple and easy to us

Simple and easy to use ranking system to identify areas for improvement

#### LEADER BOARD

Simple and easy to use ranking system to identify areas for improvement

## 司机驾驶排行榜

简单及方便使用,可明确的针对 弱点及改善以便提高进步。