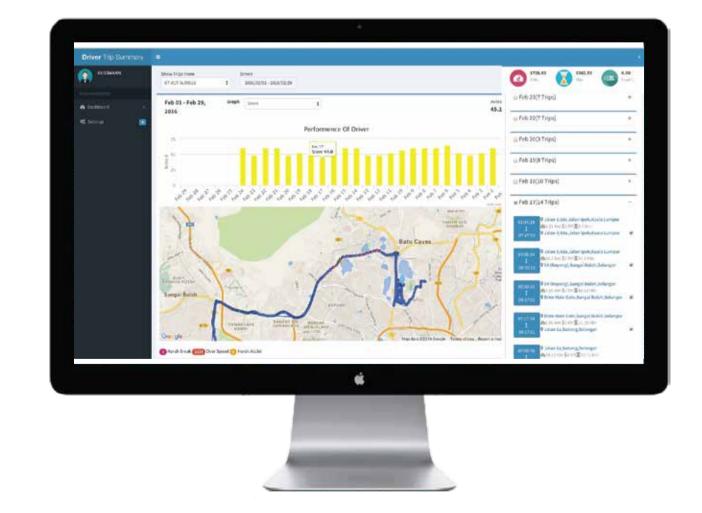

### DRIVER TRIP SUMMARY

View driver behaviour in real time and retrace historical trips

# 司机行程表

即时查看司机的驾驶态度及每一个行程行驶记录。

#### **DRIVER TRIP SUMMARY**

View driver behaviour in real time and retrace historical trips